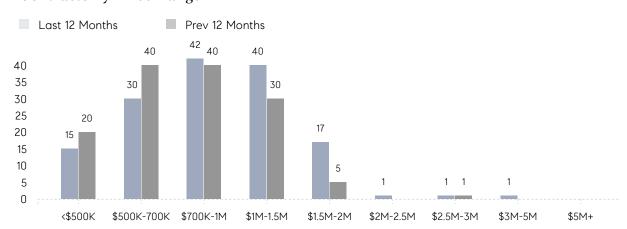

| AVERAGE SOLD PRICE | \$1,033,909 | \$844,308 | 22%      |
|                | # OF CONTRACTS     | 4           | 11        | -64%     |
|                | NEW LISTINGS       | 5           | 10        | -50%     |
| Condo/Co-op/TH | AVERAGE DOM        | -           | -         | -        |
|                | % OF ASKING PRICE  | -           | -         |          |
|                | AVERAGE SOLD PRICE | -           | -         | -        |
|                | # OF CONTRACTS     | 0           | 0         | 0%       |
|                | NEW LISTINGS       | 0           | 0         | 0%       |
|                |                    |             |           |          |

Jan 2022

Jan 2021

% Change

# Closter

### JANUARY 2022

### Monthly Inventory



### Contracts By Price Range



### Listings By Price Range



# COMPASS



Compass makes no representations or warranties, express or implied, with respect to future market conditions or prices of residential product at the time the subject property or any competitive property is complete and ready for occupancy or with respect to any report, study, finding, recommendation or other information provided by Compass herein. Moreover, no warranty, express or implied, is made or should be assumed regarding the accuracy, adequacy, completeness, legality, reliability, merchantability or fitness for a particular purpose of any information, in part or whole, contained herein. All material is presented with the understanding that Compass shall not be deemed to provide legal, accounting or other professional services. This is no