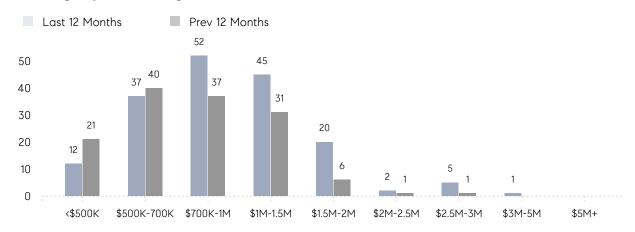

\$1,033,909 | \$844,308 | 22%      |
|                | # OF CONTRACTS     | 4           | 11        | -64%     |
|                | NEW LISTINGS       | 5           | 10        | -50%     |
| Condo/Co-op/TH | AVERAGE DOM        | -           | -         | -        |
|                | % OF ASKING PRICE  | -           | -         |          |
|                | AVERAGE SOLD PRICE | -           | -         | -        |
|                | # OF CONTRACTS     | 0           | 0         | 0%       |
|                | NEW LISTINGS       | 0           | 0         | 0%       |
|                |                    |             |           |          |

Jan 2022

Jan 2021

% Change

# Closter

### JANUARY 2022

### Monthly Inventory



### Contracts By Price Range



### Listings By Price Range



# COMPASS



Compass makes no representations or warranties, express or implied, with respect to future market conditions or prices of residential product at the time the subject property or any competitive property is complete and ready for occupancy or with respect to any report, study, finding, recommendation or other information provided by Compass herein. Moreover, no warranty, express or implied, is made or should be assumed regarding the accuracy, adequacy, completeness, legality, reliability, merchantability or fitness for a particular purpose of any information, in part or whole, contained herein. All material is presented with the understanding that Compass shall not be deemed to provide legal, accounting or other professional services. This is not intended to solicit the purch