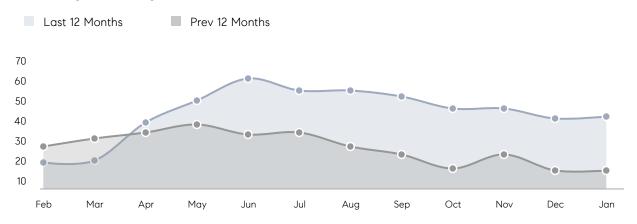

98%       |          |
|                | AVERAGE SOLD PRICE | \$1,033,909 | \$844,308 | 22%      |
|                | # OF CONTRACTS     | 4           | 11        | -64%     |
|                | NEW LISTINGS       | 5           | 10        | -50%     |
| Condo/Co-op/TH | AVERAGE DOM        | -           | -         | -        |
|                | % OF ASKING PRICE  | -           | -         |          |
|                | AVERAGE SOLD PRICE | -           | -         | -        |
|                | # OF CONTRACTS     | 0           | 0         | 0%       |
|                | NEW LISTINGS       | 0           | 0         | 0%       |
|                |                    |             |           |          |

Jan 2022

Jan 2021

% Change

# Closter

### JANUARY 2022

### Monthly Inventory



### Contracts By Price Range



### Listings By Price Range



# COMPASS



Compass makes no representations or warranties, express or implied, with respect to future market conditions or prices of residential product at the time the subject property or any competitive property is complete and ready for occupancy or with respect to any report, study, finding, recommendation or other information provided by Compass herein. Moreover, no warranty, express or implied, is made or should be assumed regarding the accuracy, adequacy, completeness, legality, reliability, merchantability or fitness for a particular purpose of any information, in part or whole, contained herein. All material is presented with the understanding that Compass shall not be deemed to provide legal, accounting or other p